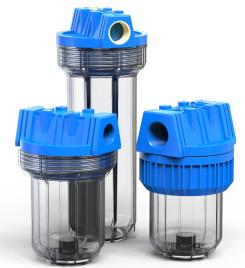

## Cartridge filter housing F51

The F51 are extremely robust 2-part filter housings made of polypropylene. The housing fits standart filter elements (DOE) open on both sides. In- and outlet are arranged opposite each other in the housing head.

The housing can be operated with up to 8 bar pressure and temperatures up to 50°C.

The F51 housing can be used in a wide range of industrial applications due to the very good chemical compatibility.