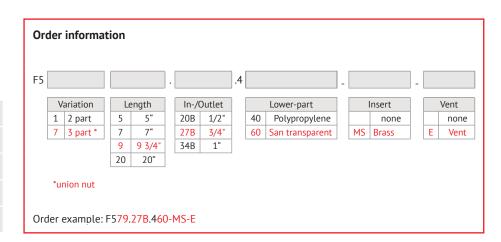

## **Applications**

- Pre- and fine filtration in the water treatment industry
- Elektronic- and photographic industry
- Surface technology
- Chemical industry
- etc.

| Technical data                                       |                                                                       |
|------------------------------------------------------|-----------------------------------------------------------------------|
| Material:                                            | Head: polypropylene<br>Lower-part: polypropylene or SAN (transparent) |
| In-/ Outlet:                                         | 1/4" - 1" female thread                                               |
| Gasket:                                              | NBR, others on demand                                                 |
| Working pressure:                                    | max. 8 bar at 50°C                                                    |
| Working temp.:                                       | min. 5°C<br>max. 50°C                                                 |
| Flow rate:                                           | up to 4 $m^3/h$ *                                                     |
| Element length:                                      | 5", 7", 9 3/4"                                                        |
| *Depending on the connections and the filter element |                                                                       |

| Dimensions |              |
|------------|--------------|
| Größe      | А            |
| 5"         | 170 - 193 mm |
| 7"         | 225 - 240 mm |
| 9 3/4"     | 302 - 325 mm |
| 20"        | 562 - 585 mm |