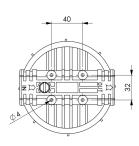

## **Applications**

- Pre- and fine filtration in the water treatment industry
- Elektronic- and photographic industry
- Surface technology
- Chemical industry
- etc.

| Technical data                                       |                                                                       |
|------------------------------------------------------|-----------------------------------------------------------------------|
| Material:                                            | Head: polypropylene<br>Lower-part: polypropylene or SAN (transparent) |
| In-/ Outlet:                                         | 1/4" - 1" female thread                                               |
| Gasket:                                              | NBR, others on demand                                                 |
| Working pressure:                                    | max. 8 bar at 50°C                                                    |
| Working temp.:                                       | min. 5°C<br>max. 50°C                                                 |
| Flow rate:                                           | up to 4 $m^3/h$ *                                                     |
| Element length:                                      | 5", 7", 9 3/4"                                                        |
| *Depending on the connections and the filter element |                                                                       |