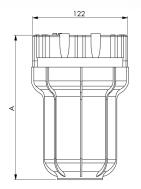

| Dimensions |              |
|------------|--------------|
| Größe      | А            |
| 5"         | 170 - 193 mm |
| 7"         | 225 - 240 mm |
| 9 3/4"     | 302 - 325 mm |
| 20"        | 562 - 585 mm |